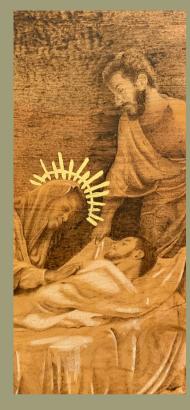

## **WAY OF THE CROSS ART EXHIBIT**

**aplumfinishdesigns** 

St. George's invites you to join us as we unveil our new Way of the Cross series! Created by local artists Jo-El Lopez and Lizette Louis, these commissioned stations intentionally focus on expansive representations of Christ and reflecting the fullness of all God's children.